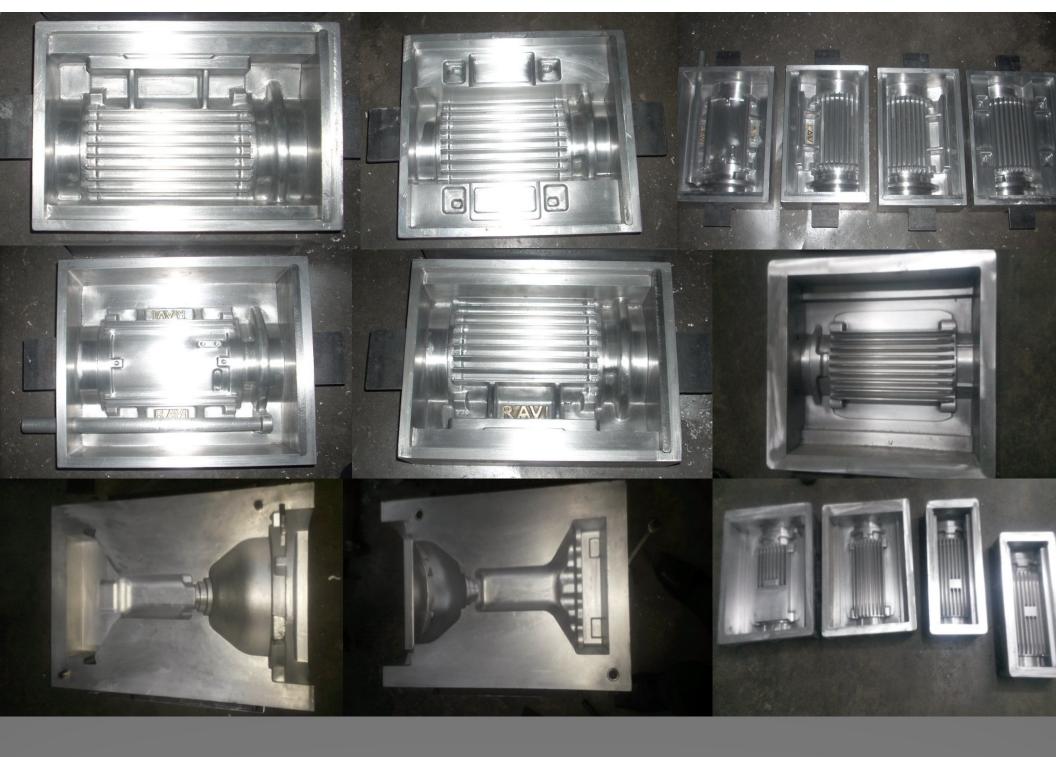

### TYPES OF PATTERN WE MAKE

- HAND MOLDING PATTERNS
- MACHINE MOLDING PATTERN (SEMI AUTOMATIC SQUIZE ZOLTING TYPE)
- HIGH PRESSURE MOLDING LINE (SINTO, DISA)
- NOBAKE TYPE (OMEGA MACHINES)
- COLD CORE DIES (AUTOMATIC SPAN, COMPAX MACHINE)
- SHELL CORE DIE ( NAVDISH, SHUSHA)

#### WE CAN MAKE PATTERN IN METAL LIKE

- WOODEN,
- ALLUMINUM (COMMERCIAL / LM6 / HE30),
- CI / SG IRON PATTERN
- DIE STEEL LIKE H13, OHNS