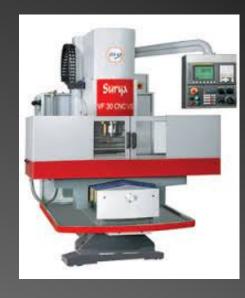

## MACHINES WE HAVE

- VMC LV117 (1140 X 710 X 710 ), TAIWAN MADE -01 NOS
- VMC SURYA (850 X 350 X 360), BFW, INDIA -01 NOS
- VMC 850 ( 800 X 500 X 500) , JYOTI, INDIA -01 NOS
- CONVENTIONAL LATHE MACHINE -03 NOS
- CONVENTIONAL HORIZONTAL MILLING -01 NOS
- RADIAL DRILL MACHINE -01 NOS
- PILLAR DRILL MACHINE -01 NOS
- FORKLIFT FOR HANDING HEAVY JOBS
- AND IN OUT SOURCING AVALABILITIES IS VERY LARGE WE HAVE
  - UP TO 12 MACHINES IN OUR GROUP
  - SIZES VERY FROM 3MTR X 2MTR X 1MTR