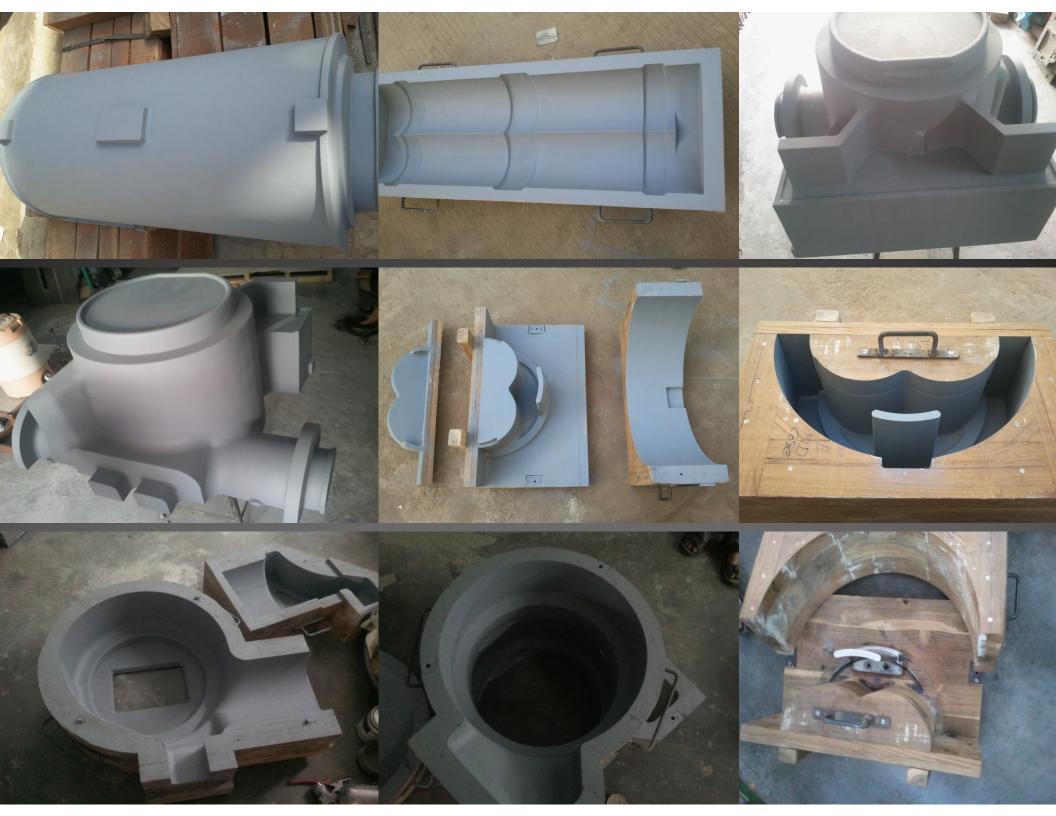

### TYPES OF PATTERN WE MAKE

- HAND MOLDING PATTERNS
- MACHINE MOLDING PATTERN (SEMI AUTOMATIC SQUIZE ZOLTING TYPE)
- HIGH PRESSURE MOLDING LINE (SINTO, DISA)
- NOBAKE TYPE (OMEGA MACHINES)
- COLD CORE DIES (AUTOMATIC SPAN, COMPAX MACHINE)
- SHELL CORE DIE ( NAVDISH, SHUSHA)

#### WE CAN MAKE PATTERN IN METAL LIKE

- WOODEN,
- ALLUMINUM (COMMERCIAL / LM6 / HE30),
- CI / SG IRON PATTERN
- DIE STEEL LIKE H13, OHNS