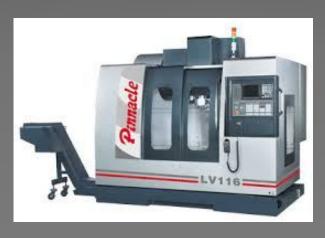

## MACHINES WE HAVE

- VMC LV117 (1140 X 710 X 710 ), TAIWAN MADE -01 NOS
- VMC SURYA (850 X 350 X 360), BFW, INDIA -01 NOS
- VMC 850 ( 800 X 500 X 500) , JYOTI, INDIA -01 NOS
- CONVENTIONAL LATHE MACHINE -03 NOS
- CONVENTIONAL HORIZONTAL MILLING -01 NOS
- RADIAL DRILL MACHINE -01 NOS
- PILLAR DRILL MACHINE -01 NOS
- FORKLIFT FOR HANDING HEAVY JOBS
- AND IN OUT SOURCING AVALABILITIES IS VERY LARGE WE HAVE
  - UP TO 12 MACHINES IN OUR GROUP
  - SIZES VERY FROM 3MTR X 2MTR X 1MTR