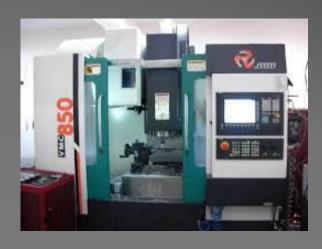

## MACHINES WE HAVE

- VMC LV117 (1140 X 710 X 710 ), TAIWAN MADE -01 NOS
- VMC SURYA (850 X 350 X 360), BFW, INDIA -01 NOS
- VMC 850 ( 800 X 500 X 500) , JYOTI, INDIA -01 NOS
- CONVENTIONAL LATHE MACHINE -03 NOS
- CONVENTIONAL HORIZONTAL MILLING -01 NOS
- RADIAL DRILL MACHINE -01 NOS
- PILLAR DRILL MACHINE -01 NOS
- FORKLIFT FOR HANDING HEAVY JOBS
- AND IN OUT SOURCING AVALABILITIES IS VERY LARGE WE HAVE
  - UP TO 12 MACHINES IN OUR GROUP
  - SIZES VERY FROM 3MTR X 2MTR X 1MTR