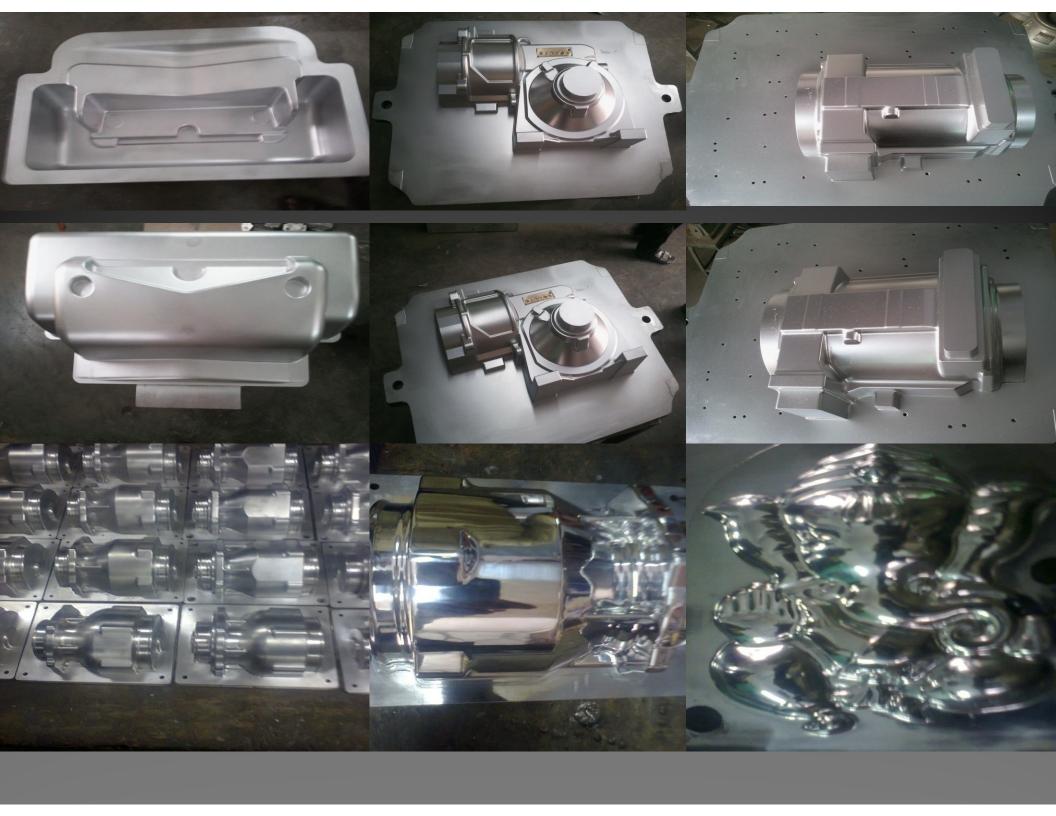

### TYPES OF PATTERN WE MAKE

- HAND MOLDING PATTERNS
- MACHINE MOLDING PATTERN (SEMI AUTOMATIC SQUIZE ZOLTING TYPE)
- HIGH PRESSURE MOLDING LINE (SINTO, DISA)
- NOBAKE TYPE (OMEGA MACHINES)
- COLD CORE DIES (AUTOMATIC SPAN, COMPAX MACHINE)
- SHELL CORE DIE ( NAVDISH, SHUSHA)

#### WE CAN MAKE PATTERN IN METAL LIKE

- WOODEN,
- ALLUMINUM (COMMERCIAL / LM6 / HE30),
- CI / SG IRON PATTERN
- DIE STEEL LIKE H13, OHNS