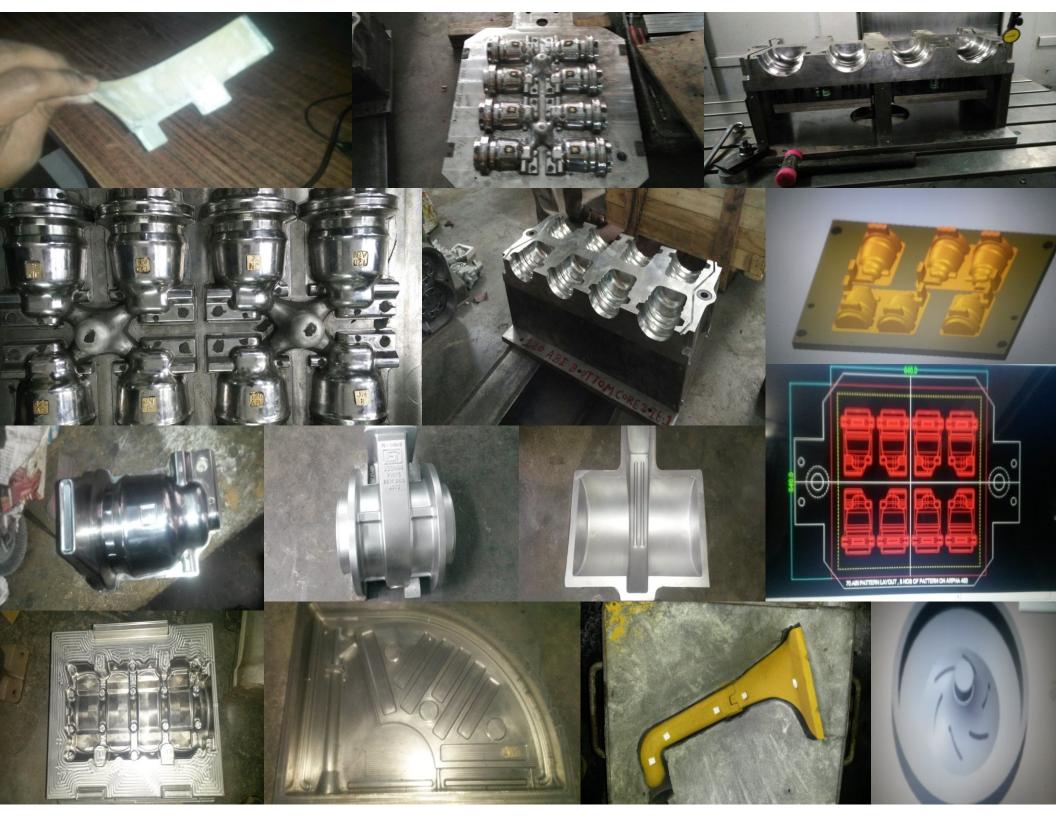

### TYPES OF PATTERN WE MAKE

- HAND MOLDING PATTERNS
- MACHINE MOLDING PATTERN (SEMI AUTOMATIC SQUIZE ZOLTING TYPE)
- HIGH PRESSURE MOLDING LINE (SINTO, DISA)
- NOBAKE TYPE (OMEGA MACHINES)
- COLD CORE DIES (AUTOMATIC SPAN, COMPAX MACHINE)
- SHELL CORE DIE ( NAVDISH, SHUSHA)

#### WE CAN MAKE PATTERN IN METAL LIKE

- WOODEN,
- ALLUMINUM (COMMERCIAL / LM6 / HE30),
- CI / SG IRON PATTERN
- DIE STEEL LIKE H13, OHNS